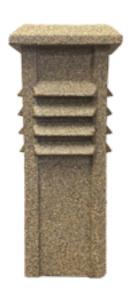

#### **ITEM**

**Mini-Bollard Pathway Light** 

# **Product Information**

Dimensions: Bulb Specs:

Material: Polyethylene 5W Top Width: 5.35" 120V Width: 4.2" 450 Lo

Width: 4.2" 450 Lumens Height: 13.15" Life: 15K Hours

#### Color

**SANDSTONE** 