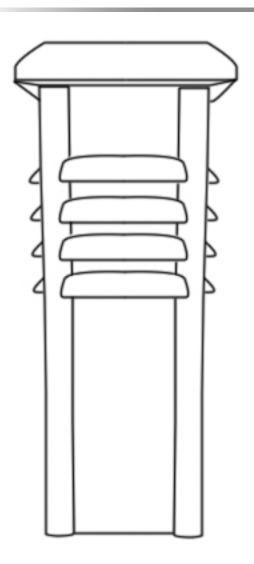

#### **ITEM**

**Mini-Bollard Pathway Light** 

# **Product Information**

Dimensions: Bulb Specs:

Material: Polyethylene 5W Top Width: 5.35" 120V Width: 4.2" 450 Lo

Width: 4.2" 450 Lumens Height: 13.15" Life: 15K Hours